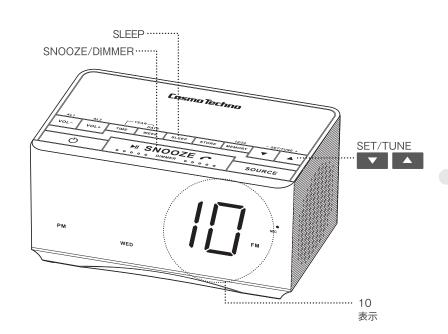

#### スリープタイマー機能

音楽やラジオを聴きながら眠りたい時等に使います。自動的に停止させることができ、 消し忘れを防ぐことができます。

SLEEP を押すと液晶表示画面に 10 が表示され、くり返し押すと10分単位で90分まで 選択できます。また SLEEP ボタンを押したまま、SET/TUNE ボタンの ▼ または △ 押して設定時間を1分から90分までの範囲で自由に変更することもできます。