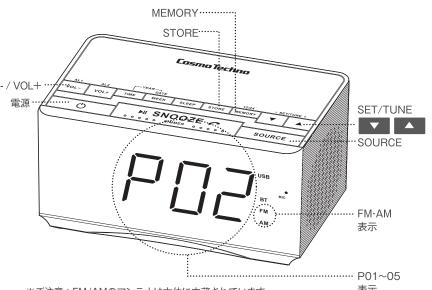

#### お気に入り放送局の保存方法(プリセット)

- 1. ラジオをオンにして保存したい放送局に合わせます。
- 2. STORE ボタンを押すと液晶表示部に P01~05 の番号が表示されます。SET/TUNE ボタンの ▼ または ▲ を押してご希望の番号に合わせ
- 3. STORE ボタンを押すと保存完了です。AM/FM局、それぞれ5局まで保存できます。 VOL-/ VOL
- 4. 保存した放送局は上記1~3の操作で他の局に変更することもできます。

#### 保存した放送局の呼び出し方法

- 1. AMまたはFMを選択し MEMORY を押した後、SET/TUNE ボタンの ▼ または ▲ を押して保存した P01~05 の番号を選択します。
- 2. 選択した周波数がしばらく表示されたあと、時計表示に戻ります。