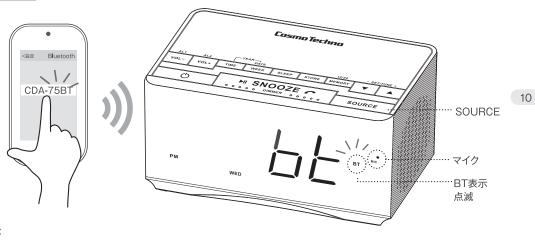

※アラーム設定でアラーム音源にラジオやUSBを選択している場合、ラジオの場合は最後に 聴いた放送局、USBの場合は最後に演奏された曲がアラームの音源となります。

1. 電源をオンにします。

2. SOURSE ボタンを押して液晶表示部右側の BT を点滅させます。

3.ペアリングをしたい機器のブルートゥース機能をオンにして、

リストから CDA-75BT を選びます。

※PINコードを入力する必要はありません。

ペアリングが完了すると「ピロッ」という音がし、BT表示が点灯に変わりペアリングが完了します。