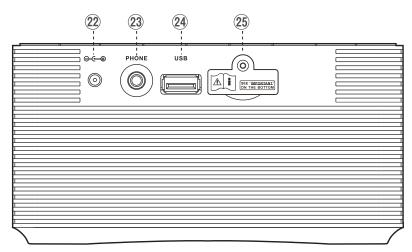

# 各部の名称

- ① 電源ボタン
- ② スヌーズ/再生&停止/ 照度調整/通話ボタン
- ③ 音源選択ボタン
- ④ ボリューム/ アラーム1・2ボタン
- ⑤ 時刻ボタン
- ⑥ 日時ボタン
- ⑦ 年ボタン
- ⑧ 選択ボタン/チューニング
- ⑨ ラジオ局メモリー/12または24時間表示ボタン
- ⑩ ラジオ局保存ボタン

- 11 スリープタイマーボタン
- ⑫ アラーム1設定時表示
- ③ アラーム2設定時表示
- <sup>14</sup> PM表示
- 15 曜日表示
- 16 USB表示
- ① マイク
- ⑱ ブルートゥース表示
- 19 FM表示
- ② AM表示
- ② 電池残量切れ表示
- ② DCジャック
- ② イヤホンジャック
- ② USB差込口
- ② 設定バックアップ用電池トレー

2

5

※イヤホンは付属しておりません。 お手持ちのイヤホン(プラグ直径3.5mm)を お使いください。

Applicant name : Cosmo Techno Product Name:BT Clock Radio Model No.:CDA-75BT