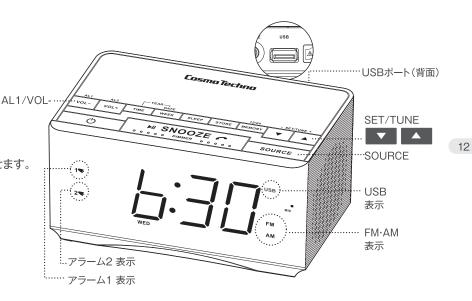

# 各部の名称

- ① 電源ボタン
- ② スヌーズ/再生&停止/ 照度調整/通話ボタン
- ③ 音源選択ボタン
- ④ ボリューム/ アラーム1・2ボタン
- ⑤ 時刻ボタン
- ⑥ 日時ボタン
- ⑦ 年ボタン
- ⑧ 選択ボタン/チューニング
- ⑨ ラジオ局メモリー/12または24時間表示ボタン
- ⑩ ラジオ局保存ボタン

- 11 スリープタイマーボタン
- ⑫ アラーム1設定時表示
- ③ アラーム2設定時表示
- <sup>14</sup> PM表示
- 15 曜日表示
- 16 USB表示
- ① マイク
- ⑱ ブルートゥース表示
- 19 FM表示
- ② AM表示
- ② 電池残量切れ表示
- ② DCジャック
- ② イヤホンジャック
- ② USB差込口
- ② 設定バックアップ用電池トレー

2

5

※イヤホンは付属しておりません。 お手持ちのイヤホン(プラグ直径3.5mm)を お使いください。

Applicant name : Cosmo Techno Product Name:BT Clock Radio Model No.:CDA-75BT