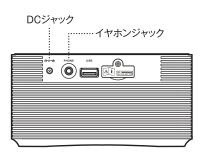

# 各部の名称

- ① 電源ボタン
- ② スヌーズ/再生&停止/ 照度調整/通話ボタン
- ③ 音源選択ボタン
- ④ ボリューム/ アラーム1・2ボタン
- ⑤ 時刻ボタン
- ⑥ 日時ボタン
- ⑦ 年ボタン
- ⑧ 選択ボタン/チューニング
- ⑨ ラジオ局メモリー/12または24時間表示ボタン
- ⑩ ラジオ局保存ボタン

- 11 スリープタイマーボタン
- ⑫ アラーム1設定時表示
- ③ アラーム2設定時表示
- <sup>14</sup> PM表示
- 15 曜日表示
- 16 USB表示
- ① マイク
- ⑱ ブルートゥース表示
- 19 FM表示
- ② AM表示
- ② 電池残量切れ表示
- ② DCジャック
- ② イヤホンジャック
- ② USB差込口
- ② 設定バックアップ用電池トレー

2

5

※イヤホンは付属しておりません。 お手持ちのイヤホン(プラグ直径3.5mm)を お使いください。

Applicant name : Cosmo Techno Product Name:BT Clock Radio Model No.:CDA-75BT