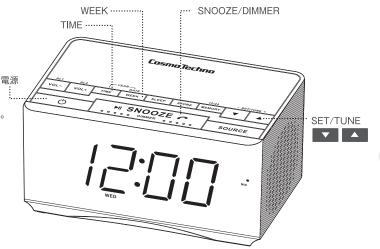

# 各部の名称

- ① 電源ボタン
- ② スヌーズ/再生&停止/ 照度調整/通話ボタン
- ③ 音源選択ボタン
- ④ ボリューム/ アラーム1・2ボタン
- ⑤ 時刻ボタン
- ⑥ 日時ボタン
- ⑦ 年ボタン
- ⑧ 選択ボタン/チューニング
- ⑨ ラジオ局メモリー/12または24時間表示ボタン
- ⑩ ラジオ局保存ボタン

- 11 スリープタイマーボタン
- ⑫ アラーム1設定時表示
- ③ アラーム2設定時表示
- <sup>14</sup> PM表示
- 15 曜日表示
- 16 USB表示
- ① マイク
- ⑱ ブルートゥース表示
- 19 FM表示
- ② AM表示
- ② 電池残量切れ表示
- ② DCジャック
- ② イヤホンジャック
- ② USB差込口
- ② 設定バックアップ用電池トレー