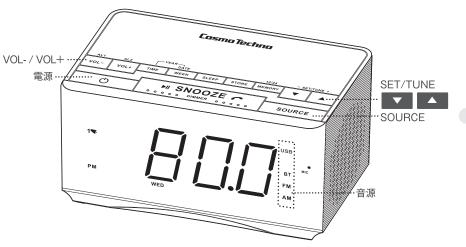

# 各部の名称

- ① 電源ボタン
- ② スヌーズ/再生&停止/ 照度調整/通話ボタン
- ③ 音源選択ボタン
- ④ ボリューム/ アラーム1・2ボタン
- ⑤ 時刻ボタン
- ⑥ 日時ボタン
- ⑦ 年ボタン
- ⑧ 選択ボタン/チューニング
- ⑨ ラジオ局メモリー/12または24時間表示ボタン
- ⑩ ラジオ局保存ボタン

- 11 スリープタイマーボタン
- ⑫ アラーム1設定時表示
- ③ アラーム2設定時表示
- <sup>14</sup> PM表示
- 15 曜日表示
- 16 USB表示
- ① マイク
- ⑱ ブルートゥース表示
- 19 FM表示
- ② AM表示
- ② 電池残量切れ表示
- ② DCジャック
- ② イヤホンジャック
- ② USB差込口
- ② 設定バックアップ用電池トレー

#### ラジオを聴く

- 1. **と** を押して電源をオンにします。※何れかの音源が表示されていれば電源ONです。
- 2. SOURCE を押してAMまたはFMを選択します。SET/TUNE ボタンの ▼ または ▲ を押して周波数を合わせます。
- 3. VOL- または VOL+ ボタンでボリュームを調整します。