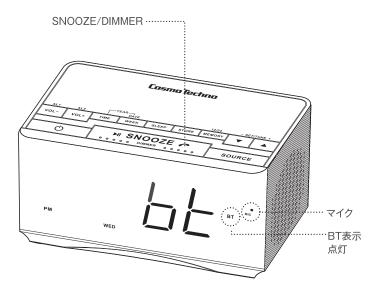

ペアリングが完了すると「ピロッ」という音がし、BT表示が点灯に変わりペアリングが完了します。

#### 2回目以降のブルートゥースの接続方法

- 1. 電源を入れ SOURSE ボタンで BT を選択します。
- 2. ペアリングされている機器のブルートゥース機能をオンにします。 本機がペアリングした機器を見つけると「ピロッ」という音がして BT が 点灯に変わり自動的につながります。