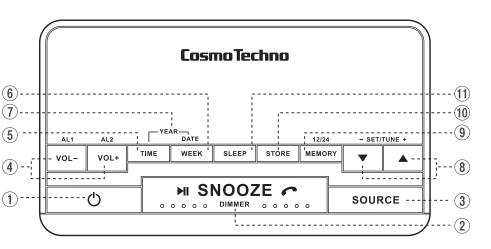

# 各部の名称

- ① 電源ボタン
- ② スヌーズ/再生&停止/ 照度調整/通話ボタン
- ③ 音源選択ボタン
- ④ ボリューム/ アラーム1・2ボタン
- ⑤ 時刻ボタン
- ⑥ 日時ボタン
- ⑦ 年ボタン
- ⑧ 選択ボタン/チューニング
- ⑨ ラジオ局メモリー/12または24時間表示ボタン
- ⑩ ラジオ局保存ボタン

- 11 スリープタイマーボタン
- ⑫ アラーム1設定時表示
- ③ アラーム2設定時表示
- <sup>14</sup> PM表示
- 15 曜日表示
- 16 USB表示
- ① マイク
- ⑱ ブルートゥース表示
- 19 FM表示
- ② AM表示
- ② 電池残量切れ表示
- ② DCジャック
- ② イヤホンジャック
- ② USB差込口
- ② 設定バックアップ用電池トレー