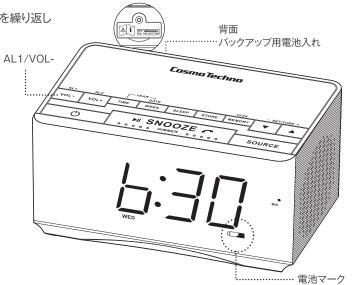

#### バックアップ用電池について

バックアップ用の電池を入れておくと停電などの際、時刻やアラーム設定などを保持してくれるので再設定の必要がありません。

- ※電池は設定のバックアップ目的のみのため、AC電源から給電されていないと時計は表示されません。
- ※ご購入時にはバックアップ用電池が本体内に付属されています。

電池の残量が減ってくると液晶表示部の「電池マーク」が点滅します。

本体背面の電池カバーをドライバーで開け、電池が入っているトレイを引き出して 規定の電池と交換してください。(CR-2032)