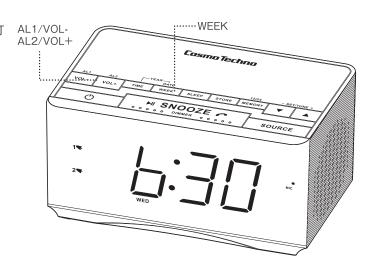

#### アラーム時刻を設定

「AL1/VOL-」と「AL2/VOL+」に2通りまでのアラーム時刻を設定できます。 例) 「AL1/VOL- | の設定方法

#### アラームの曜日設定

アラームを鳴らす曜日は下記の3パターンから選ぶことができます。

【毎日】毎日アラームが作動

曜日表示が MON TUE WED THU FRI SAT SUN まで7つすべてが点灯

【平日のみ】月曜日から金曜日までアラームが作動

曜日表示が MON TUE WED THU FRI まで5つ点灯

【週末のみ】土曜日と日曜日のみアラームが作動

曜日表示が「SAT」「SUN」のみ2つ点灯