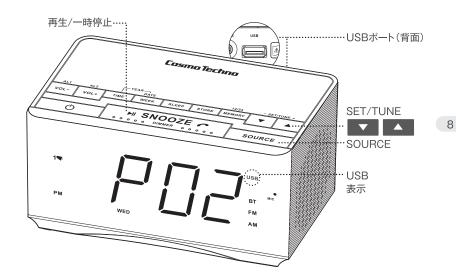

#### MP3ファイルの再生

- 1. 本体背面のUSBポートにUSBメモリーを差し込み、 押して電源をオンにします。
- 2. SOURSE ボタンを押して液晶表示部右側の USB を点灯させます。 USBに保存されている音楽ファイルが自動的に再生されます。

| 選曲/曲送り/曲戻し | ▼または▲        |
|------------|--------------|
| 再生/一時停止    | ▶II          |
| ボリューム調整    | VOL-またはVOL+  |
| 停止         | () を押して電源をオフ |

#### 付属のカードリーダーの使い方

お持ちのマイクロSDカードをスロットに入れてください。USBポートに差し込み マイクロSDカード内のMP3ファイルを再生することができます。