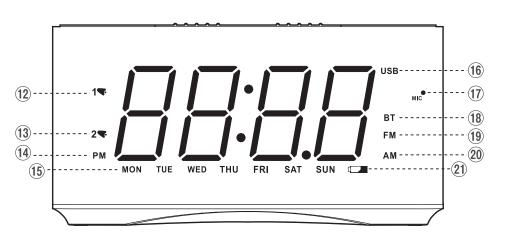

# 各部の名称

- ① 電源ボタン
- ② スヌーズ/再生&停止/ 照度調整/通話ボタン
- ③ 音源選択ボタン
- ④ ボリューム/ アラーム1・2ボタン
- ⑤ 時刻ボタン
- ⑥ 日時ボタン
- ⑦ 年ボタン
- ⑧ 選択ボタン/チューニング
- ⑨ ラジオ局メモリー/12または24時間表示ボタン
- ⑩ ラジオ局保存ボタン

- 11 スリープタイマーボタン
- ⑫ アラーム1設定時表示
- ③ アラーム2設定時表示
- <sup>14</sup> PM表示
- 15 曜日表示
- 16 USB表示
- ① マイク
- ⑱ ブルートゥース表示
- 19 FM表示
- ② AM表示
- ② 電池残量切れ表示
- ② DCジャック
- ② イヤホンジャック
- ② USB差込口
- ② 設定バックアップ用電池トレー