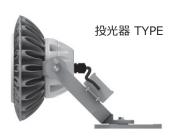

| E39 | 80  | 30  | 21,741      | 5,435     | 10,016    | 83        |
| CFL3120S-50  |                    |        |          |     |     | 50  | 11,346      | 2,836     | 9,608     | 80        |
| CFL3120S-120 |                    |        | Ø260*245 |     |     | 120 | 3,364       | 841       | 10,073    | 83        |
| CFL3070S-30  | 50/60Hz            | 5000   |          |     |     | 30  | 11,565      | 2,891     | 6,487     | 91        |
| CFL3070S-50  | 70                 |        |          |     |     | 50  | 6,916       | 1,729     | 6,122     | 86        |
| CFL3070S-120 |                    |        |          |     |     | 120 | 2,016       | 504       | 6,111     | 85        |

# INDUSTRIAL LIGHT シリーズはバリエーションモデルをご用意し取付場所に合わせた設置が可能です。

# ペンダント チェーン TYPE



# ペンダント パイプ TYPE







オーダーメード