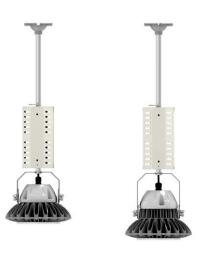

3 | E39 | 80  | 30  | 21,741      | 5,435     | 10,016    | 83        |
| CFL3120S-50  |                    |        |          |     |     | 50  | 11,346      | 2,836     | 9,608     | 80        |
| CFL3120S-120 |                    |        | Ø260*245 |     |     | 120 | 3,364       | 841       | 10,073    | 83        |
| CFL3070S-30  | 50/60Hz            | 5000   |          |     |     | 30  | 11,565      | 2,891     | 6,487     | 91        |
| CFL3070S-50  | 70                 |        |          |     |     | 50  | 6,916       | 1,729     | 6,122     | 86        |
| CFL3070S-120 |                    |        |          |     |     | 120 | 2,016       | 504       | 6,111     | 85        |

# INDUSTRIAL LIGHT シリーズはバリエーションモデルをご用意し取付場所に合わせた設置が可能です。

# ペンダント チェーン TYPE



# ペンダント パイプ TYPE







オーダーメード