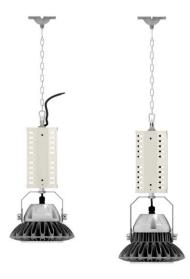

V | 5000   | Ø260*283 | E39 | 80  | 30  | 21,741      | 5,435     | 10,016    | 83        |
| CFL3120S-50  |                    |        |          |     |     | 50  | 11,346      | 2,836     | 9,608     | 80        |
| CFL3120S-120 |                    |        | Ø260*245 |     |     | 120 | 3,364       | 841       | 10,073    | 83        |
| CFL3070S-30  | 50/60Hz            | 5000   |          |     |     | 30  | 11,565      | 2,891     | 6,487     | 91        |
| CFL3070S-50  | 70                 |        |          |     |     | 50  | 6,916       | 1,729     | 6,122     | 86        |
| CFL3070S-120 |                    |        |          |     |     | 120 | 2,016       | 504       | 6,111     | 85        |

# INDUSTRIAL LIGHT シリーズはバリエーションモデルをご用意し取付場所に合わせた設置が可能です。

# ペンダント チェーン TYPE



# ペンダント パイプ TYPE







オーダーメード