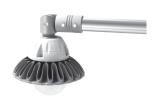

30  | 21,741      | 5,435     | 10,016    | 83        |
| CFL3120S-50  |                    |        |          |     |     | 50  | 11,346      | 2,836     | 9,608     | 80        |
| CFL3120S-120 |                    |        | Ø260*245 |     |     | 120 | 3,364       | 841       | 10,073    | 83        |
| CFL3070S-30  | 50/60Hz            | 5000   |          |     |     | 30  | 11,565      | 2,891     | 6,487     | 91        |
| CFL3070S-50  | 70                 |        |          |     |     | 50  | 6,916       | 1,729     | 6,122     | 86        |
| CFL3070S-120 |                    |        |          |     |     | 120 | 2,016       | 504       | 6,111     | 85        |

# INDUSTRIAL LIGHT シリーズはバリエーションモデルをご用意し取付場所に合わせた設置が可能です。

# ペンダント チェーン TYPE



# ペンダント パイプ TYPE







オーダーメード