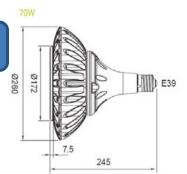

## **推奨用途** メタルハライドランプ150W〜250W 代替用

従来のメタルハライドランプを使用する 生産現場や商業施設、体育館及び倉庫な どの照明を代替え出来るLED照明。 長寿命、高効率で維持管理費を削減。 環境にやさしいLED照明。

| Part No.     | 入力電圧(V) 消費電力(W)    | 色温度(K) | 寸法(mm)   | 口金  | 演色性 | 配光角 | 照度(1m)(lux) | 照度(2m)(lu | x) 光束(lm) | 光効率(lm/W) |
|--------------|--------------------|--------|----------|-----|-----|-----|-------------|-----------|-----------|-----------|
| CFL3120S-30  | 120<br>AC 100-240V | 5000   | Ø260*283 | E39 | 80  | 30  | 21,741      | 5,435     | 10,016    | 83        |
| CFL3120S-50  |                    |        |          |     |     | 50  | 11,346      | 2,836     | 9,608     | 80        |
| CFL3120S-120 |                    |        | Ø260*245 |     |     | 120 | 3,364       | 841       | 10,073    | 83        |
| CFL3070S-30  | 50/60Hz            | 5000   |          |     |     | 30  | 11,565      | 2,891     | 6,487     | 91        |
| CFL3070S-50  | 70                 |        |          |     |     | 50  | 6,916       | 1,729     | 6,122     | 86        |
| CFL3070S-120 |                    |        |          |     |     | 120 | 2,016       | 504       | 6,111     | 85        |