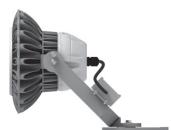

E39 | 80  | 30  | 21,741      | 5,435     | 10,016    | 83        |
| CFL3120S-50  |                    |        |          |     |     | 50  | 11,346      | 2,836     | 9,608     | 80        |
| CFL3120S-120 |                    |        | Ø260*245 |     |     | 120 | 3,364       | 841       | 10,073    | 83        |
| CFL3070S-30  | 50/60Hz            | 5000   |          |     |     | 30  | 11,565      | 2,891     | 6,487     | 91        |
| CFL3070S-50  | 70                 |        |          |     |     | 50  | 6,916       | 1,729     | 6,122     | 86        |
| CFL3070S-120 |                    |        |          |     |     | 120 | 2,016       | 504       | 6,111     | 85        |

# INDUSTRIAL LIGHT シリーズはバリエーションモデルをご用意し取付場所に合わせた設置が可能です。

# ペンダント チェーン TYPE



# ペンダント パイプ TYPE







オーダーメード