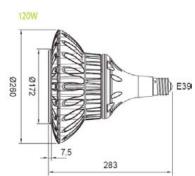

## **推奨用途** メタルハライドランプ150W〜250W 代替用

従来のメタルハライドランプを使用する 生産現場や商業施設、体育館及び倉庫な どの照明を代替え出来るLED照明。 長寿命、高効率で維持管理費を削減。 環境にやさしいLED照明。

| Part No.     | 入力電圧(V) 消費電力(W)    | 色温度(K) | 寸法(mm)   | 口金  | 演色性 | 配光角 | 照度(1m)(lux) | 照度(2m)(lu | x) 光束(lm) | 光効率(lm/W) |
|--------------|--------------------|--------|----------|-----|-----|-----|-------------|-----------|-----------|-----------|
| CFL3120S-30  | 120<br>AC 100-240V | 5000   | Ø260*283 | E39 | 80  | 30  | 21,741      | 5,435     | 10,016    | 83        |
| CFL3120S-50  |                    |        |          |     |     | 50  | 11,346      | 2,836     | 9,608     | 80        |
| CFL3120S-120 |                    |        | Ø260*245 |     |     | 120 | 3,364       | 841       | 10,073    | 83        |
| CFL3070S-30  | 50/60Hz            | 5000   |          |     |     | 30  | 11,565      | 2,891     | 6,487     | 91        |
| CFL3070S-50  | 70                 |        |          |     |     | 50  | 6,916       | 1,729     | 6,122     | 86        |
| CFL3070S-120 |                    |        |          |     |     | 120 | 2,016       | 504       | 6,111     | 85        |